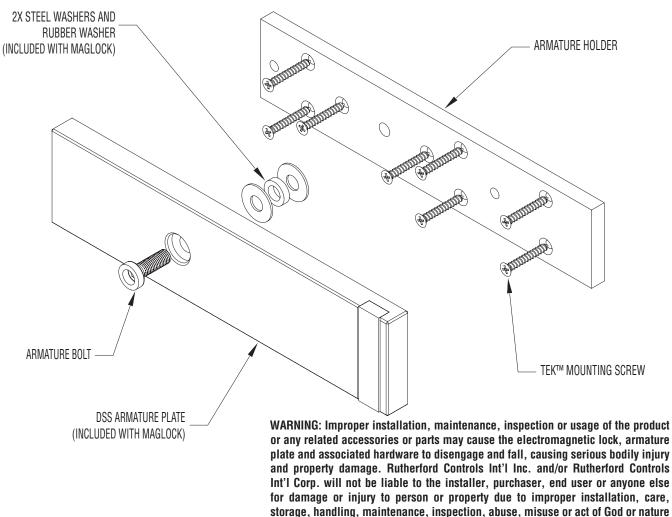

## Instructions

Read the Pre-Installation instructions provided with your RCI Electromagnetic Lock. Conformance is important.

This accessory provides secure surface mounting when it is not possible to secure the armature mounting bolt through the door.

Each armature holder is fastened to the door with the 8 TEK<sup>™</sup> screws provided.

The armature bolt is positioned through the plate and 3 washers.

Thread locking compound is carefully applied to the exposed thread.

The bolt then threads into the armature holder.

RUTHERFORD CONTROLS A DORMA Group Company

NOTE: The 3/8" (9.5mm) thickness of the armature plate holder must be considered when drilling the frame head to mount the electromagnetic lock