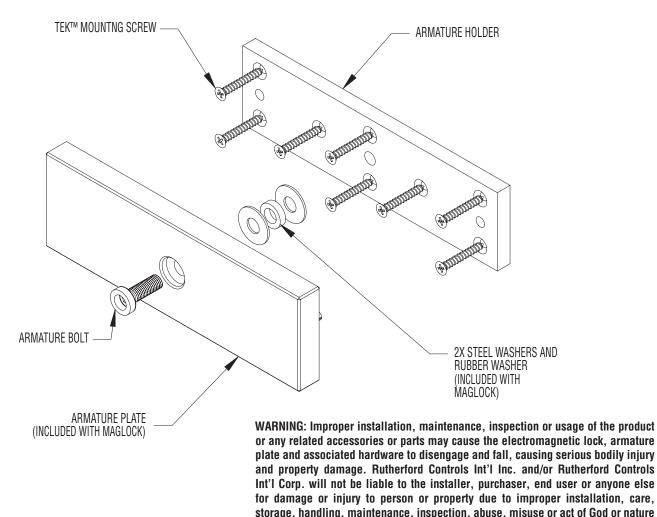

## Instructions

Read the Pre-Installation instructions provided with your RCI Electromagnetic Lock. Conformance is important.

This accessory provides secure surface mounting when it is not possible to secure the armature mounting bolt through the door.

Each armature holder is fastened to the door frame with the 8 TEK<sup>™</sup> screws provided.

The armature bolt is positioned through the plate and 3 washers.

CONTROLS

Thread locking compound is carefully applied to the exposed thread.

The bolt then threads into the armature holder.

NOTE: The 3/8" (9.5mm) thickness of the armature plate holder must be considered when drilling the frame head to mount the electromagnetic lock

NOTE: Not to scale. Specifications are subject to change without notice.