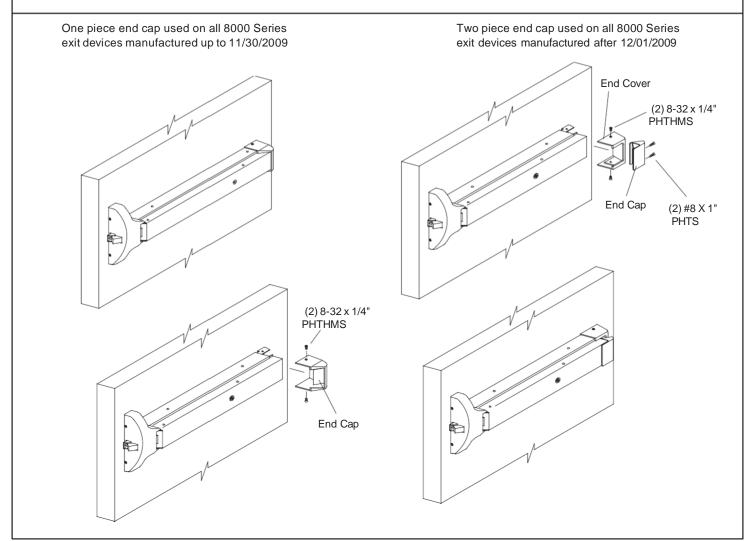

## **Important Installation Note:**

DORMA made a change to the end cap design on all 8300, F8300, 8400 & F8400 series exit devices.

The one piece end cap was replaced by a two piece design. This two piece end cap design will retrofit to all 8000 series exit devices.

## **Included with Kit:**

End Cap (1) 95056429 End Cover (1) 95056428 #8 x 1" PHFHTS (2) 95046469 8-32 x 1/4" PHTHMS (2) 95046023 Instructions (1) 95057456

## **Installation**

- 1. Layout all parts and check that there no parts missing.
- 2. Remove (2) existing 8-32 x 1/4" PHTHMS screws from existing end cap, as shown.
- Install new end cap over edge of touch bar, by sliding slotted portion over top edge & into touch bar. (Touch bar may have to be spread apart at lip end to fit.) Secure with (2) #8 X 1" PHTS screws as shown.
- Install end cover by sliding it over existing bracket and edges of rail. Secure with (2) existing or new 8-32 x 1/4" PHTHMS.
- 5. Once installed depress touch bar and rail to ensure proper function.