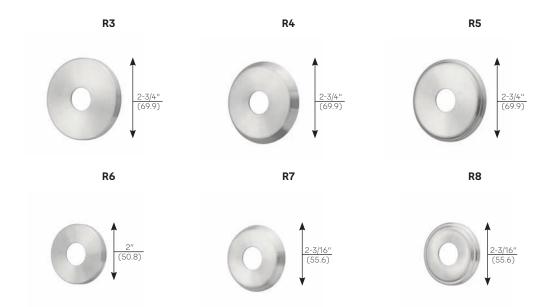

| TR     | TW*      | RA*     |
| UC                         |        | TK*   | TS     | UW*      | RB*     |
|                            |        | TO*   | TQ     | TX*      | RC*     |
|                            |        |       |        | UX*      |         |
|                            |        |       |        | TY*      |         |
| *Indicator lowers that are | handed |       |        | TZ*      |         |

\*Indicates levers that are handed.

Note: The following Reflections levers are not available in 629 or 630 finish: Victoria TT, TU, TV, TV, TX, TY, UW, UX, TZ; Seine TG, TJ, TK, TO, TE, TI. Please consider the 618 or 619 finish as an alternative. Reflections levers are not available with knurling option.

## Reflections® Decorative Trim



## Reflections<sup>®</sup> Roses



## Reflections® Escutcheons



Note: Reflections levers are also available for use with CO rose and/or CN escutcheon as shown on pages 7-9.