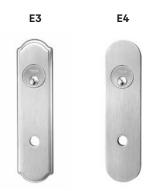

## Reflections® Escutcheons

Note: Reflections levers are also available for use with CO rose and/or CN escutcheon as shown on pages 7-9.