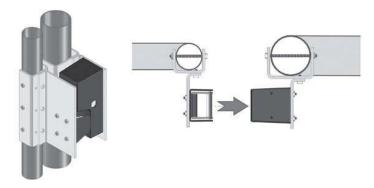

# Sliding Gate GL1 with FMK-SL (sold separately) for sliding gates

# Swinging Gate GL1 with FMK-SW (sold separately) for swinging gates