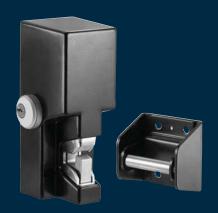

# GL1 Gate Lock

Electromechanical gate solution offers one ton of holding power

The heavy duty GL1 Electromechanical Gate Lock provides weather-resistant access control for a wide range of gate applications.

The GL1 provides 2,000 lbs of holding force for electrical and manually operated indoor or outdoor gates where preload is a concern. Ideal for swinging or sliding vehicle, pedestrian or stock gate access control.

#### Standard Features

- 2,000 lbs holding force
- Operates under preload up to 100 lbs
- Automatic dual-voltage no field adjustment required
- Accepts a standard mortise cvlinder with Adams Rite MS cam for manual key override (not included, see spacer guide below)
- Self-aligning receiver (+/- 1/2" [12.7mm] horizontally) helps compensate for gate misalignment and sag
- · Tamper resistant cast housing
- Optional latch status monitor
- Surface mount
- MagnaCare® lifetime replacement, no-fault, no questions asked warranty