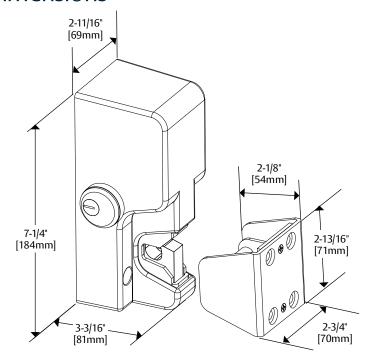

Listed

#### **Electrical**

- 12 Volts Initial (Peak): (~1.0 sec.) at 870 mA — Reduced: 290 mA
- 24 Volts Initial (*Peak*): (~1.0 sec.) at 720 mA — Reduced: 170 mA

#### **Holding Force**

• 2,000 lbs [907kg]

#### **Operating Temperature**

- -58° to 167°F [-50° to 75°C]
- Indoor or outdoor use

### Shipping Weight

• 6 lbs [2.72 kg]

## How to Order

| MODEL<br>SERIES | LOCK FAIL STATE                        | MONITORING OPTIONS    |
|-----------------|----------------------------------------|-----------------------|
| GL1             | – FS                                   | М                     |
| GL1             | <b>FL</b> Fail Locked<br>(Fail Secure) | (blank) No Monitoring |
|                 | <b>FS</b> Fail Safe                    | <b>M</b> Monitored    |

# **Dimensions**



# Sliding Gate GL1 with FMK-SL (sold separately) for sliding gates



# Swinging Gate GL1 with FMK-SW (sold separately) for swinging gates