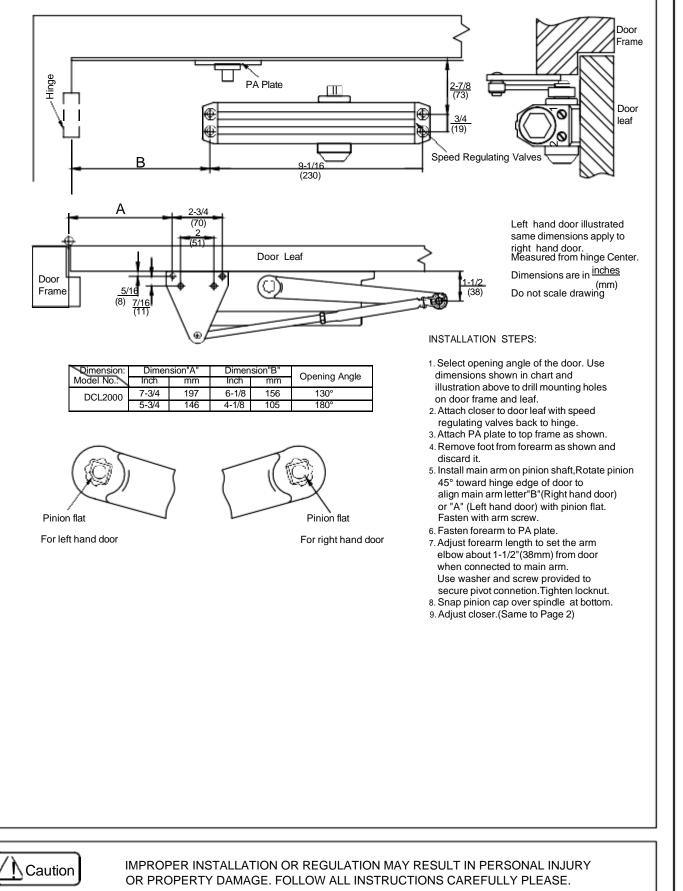

# PARALLEL ARM MOUNTING (PUSH SIDE)

### **TECHNICAL DIMENSIONS:**

P4

P1

Hinge edge of do

Sweep