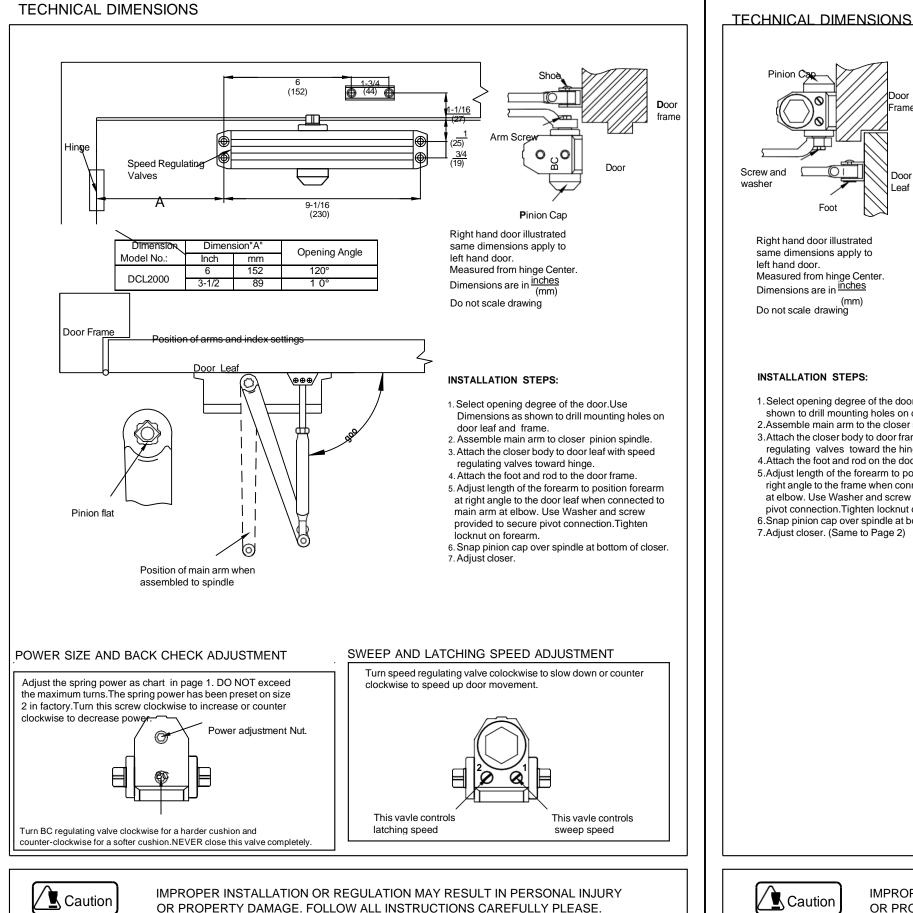

# PARALLEL ARM MOUNTING (PUSH SIDE)

### **TECHNICAL DIMENSIONS:**





P4

P1

Hinge edge of do

Sweep



## TOP JAMB MOUNTING (PUSH SIDE)



3/4 (19) 1/2 1-1/2 Door \_eat Foot Dimension"A" Dimension Model No.: Inch mm Right hand door illustrated same dimensions apply to 6 DCL2000 left hand door. 3-1/2 Measured from hinge Center. Dimensions are in inches (mm) Do not scale drawing INSTALLATION STEPS: 1. Select opening degree of the door. Use Dimensions as shown to drill mounting holes on door leaf and frame. 2.Assemble main arm to the closer spindle. 3. Attach the closer body to door frame with speed regulating valves toward the hinge. 4. Attach the foot and rod on the door leaf. 5.Adjust length of the forearm to position forearm at right angle to the frame when connected to main arm at elbow. Use Washer and screw provided to secure pivot connection. Tighten locknut on forearm 6. Snap pinion cap over spindle at bottom of the cl