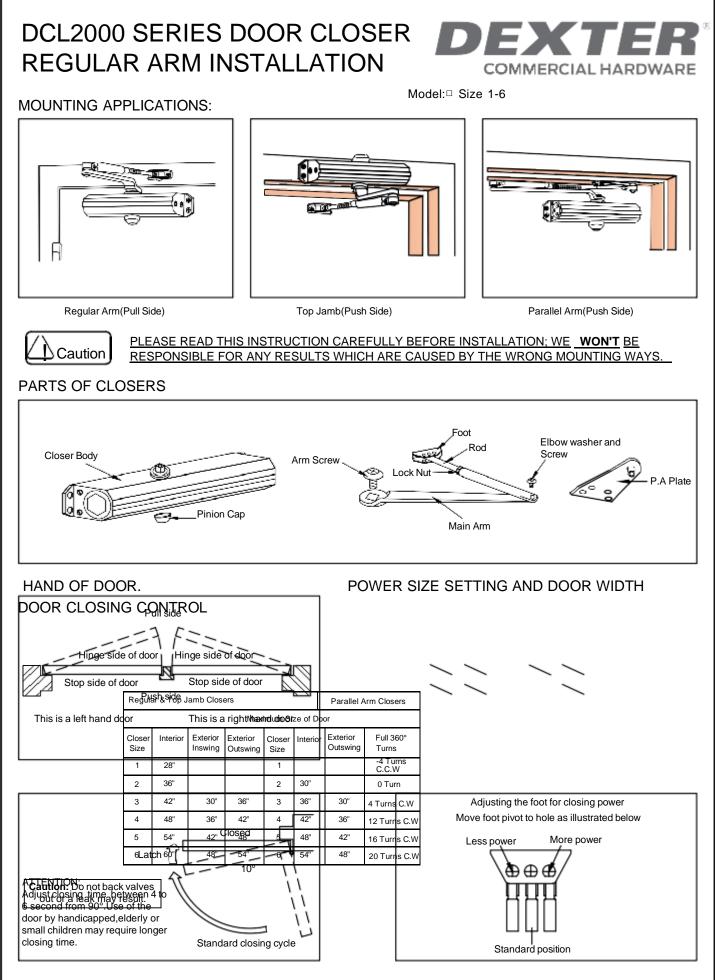

# PARALLEL ARM MOUNTING (PUSH SIDE)

### **TECHNICAL DIMENSIONS:**





P4

P1

Hinge edge of do

Sweep



## TOP JAMB MOUNTING (PUSH SIDE)



3/4 (19) 1/2 1-1/2 Door \_eat Foot Dimension"A" Dimension Model No.: Inch mm Right hand door illustrated same dimensions apply to 6 DCL2000 left hand door. 3-1/2 Measured from hinge Center. Dimensions are in inches (mm) Do not scale drawing INSTALLATION STEPS: 1. Select opening degree of the door. Use Dimensions as shown to drill mounting holes on door leaf and frame. 2.Assemble main arm to the closer spindle. 3. Attach the closer body to door frame with speed regulating valves toward the hinge. 4. Attach the foot and rod on the door leaf. 5.Adjust length of the forearm to position forearm at right angle to the frame when connected to main arm at elbow. Use Washer and screw provided to secure pivot connection. Tighten