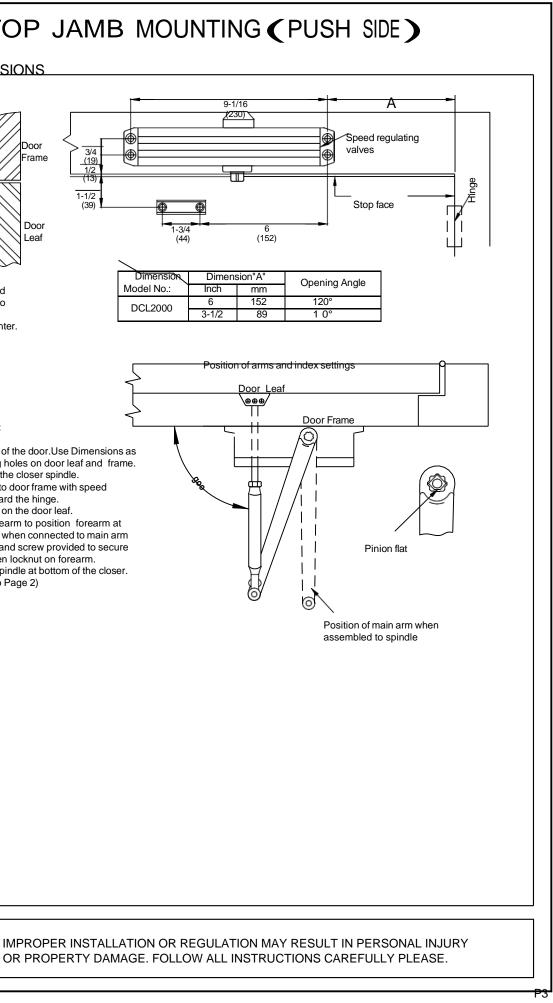

## TOP JAMB MOUNTING (PUSH SIDE)

3/4 (19) 1/2 1-1/2 Door \_eat Foot Dimension"A" Dimension Model No.: Inch mm Right hand door illustrated same dimensions apply to 6 DCL2000 left hand door. 3-1/2 Measured from hinge Center. Dimensions are in inches (mm) Do not scale drawing INSTALLATION STEPS: 1. Select opening degree of the door. Use Dimensions as shown to drill mounting holes on door leaf and frame. 2.Assemble main arm to the closer spindle. 3. Attach the closer body to door frame with speed regulating valves toward the hinge. 4. Attach the foot and rod on the door leaf. 5.Adjust length of the forearm to position forearm at right angle to the frame when connected to main arm at elbow. Use Washer and screw provided to secure pivot connection. Tighten locknut on forearm 6. Snap pinion cap over spindle at bottom of the closer. 7.Adjust closer. (Same to Page 2)