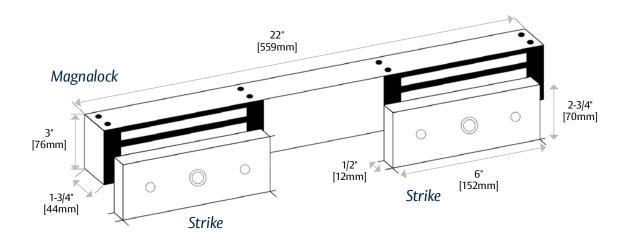

n with built-in MOV
- Efficient, low power usage
- Rust resistant all ferrous metal surfaces plated for durability
- MagnaCare® lifetime replacement, no-fault, no questions asked warranty

#### **Optional Features**

- B Patented BondSTAT magnetic bond sensor
- **D** Integrated door position switch (DPS)
- OS Offset strike plates









## Specifications

#### Certifications

- UL 10C Listed
- CAN4-S104, CAN/ ULC-S533 Listed
- ANSI/BHMA A156.23, Grade 2; E08511-1000 Compliant
- CSFM- California State Fire Marshal Approved

#### Electrical (Per Lock)

- 250 mA at 12 VDC
- 150 mA at 24 VDC

#### Holding Force (Per Lock)

• 1,200 lbs [544kg]

#### **Operating Temperature**

- -40° to 140°F [-40° to 60°C]
- Indoor or Outdoor use

#### Shipping Weight

• 16 lbs [7.26kg]

## **Dimensions**





### How to Order

| MODEL SERIES | MONITORING OPTIONS            | STRIKE PLATE OPTIONS    |
|--------------|-------------------------------|-------------------------|
| DM62         | BD                            | – OS                    |
| DM62         | (blank) No Monitoring         | (blank) Standard Strike |
|              | <b>B</b> BondSTAT Monitor     | <b>OS</b> Offset Strike |
|              | <b>D</b> Door Position Switch |                         |