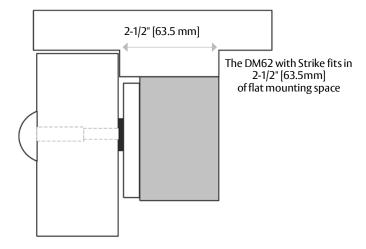

ion with built-in MOV
- Efficient, low power usage
- Rust resistant all ferrous metal surfaces plated for durability
- MagnaCare® lifetime replacement, no-fault, no questions asked warranty

#### **Optional Features**

- B Patented BondSTAT magnetic bond sensor
- **D** Integrated door position switch (DPS)
- OS Offset strike plates









## Specifications

#### Certifications

- UL 10C Listed
- CAN4-S104, CAN/ ULC-S533 Listed
- ANSI/BHMA A156.23, Grade 2; E08511-1000 Compliant
- CSFM- California State Fire Marshal Approved

#### Electrical (Per Lock)

- 250 mA at 12 VDC
- 150 mA at 24 VDC

#### Holding Force (Per Lock)

• 1,200 lbs [544kg]

#### **Operating Temperature**

- -40° to 140°F [-40° to 60°C]
- Indoor or Outdoor use

#### Shipping Weight

• 16 lbs [7.26kg]

## **Dimensions**





### How to Order

| MODEL SERIES | MONITORING OPTIONS            | STRIKE PLATE OPTIONS    |
|--------------|-------------------------------|-------------------------|
| DM62         | BD                            | – OS                    |
| DM62         | (blank) No Monitoring         | (blank) Standard Strike |
|              | <b>B</b> BondSTAT Monitor     | <b>OS</b> Offset Strike |
|              | <b>D</b> Door Position Switch |                         |