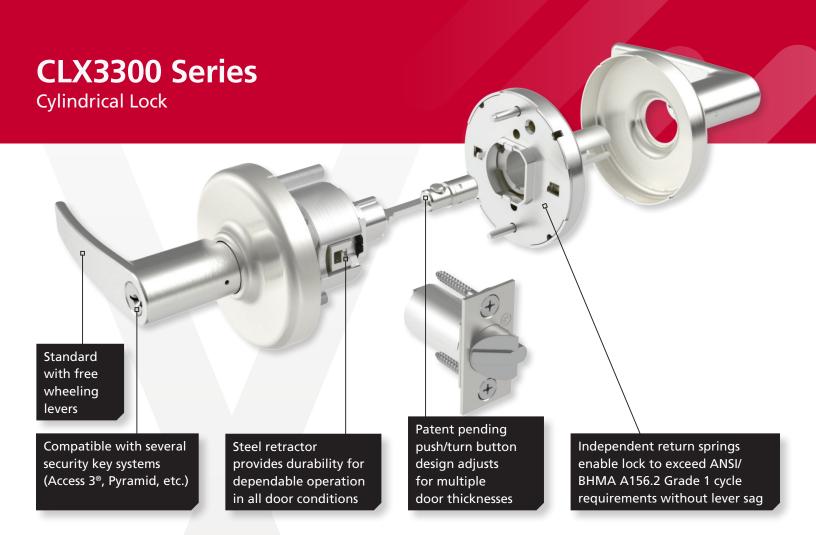

## **FEATURES**

- Prevents entry and maintains egress against more than 3,100 in-lb locked lever torque (2.6x ANSI/BHMA A156.2 requirements)
- Withstands 1,600 lbs offset lever pull (8x ANSI/BHMA A156.2 requirements)
- Ensures latch retraction with 100lb preload (2x ANSI/BHMA A156.2) while maintaining operation in warped doors or doors with latch bind
- Prohibits entry after more than 100 vertical impacts (20x ANSI/BHMA A156.2 requirements)
- Innovative push/turn button design prevents damage from door stops and walls
- 26 mechanical functions offered
- · Available in 14 finishes with multiple lever designs
- Optional Microshield® antimicrobial coating available
- Lockbody design supports all cylinder formats from fixed to interchangeable core

## **BENEFITS**

- Provides maximum resistance to vandalism and other malicious attacks
- Certified above & beyond testing to withstand high volume traffic
- Complements the look of any design style
- Minimizes inventory stocking requirements
- Simplifies installation in new and retrofit applications
- Integrates with new or existing facility's key systems