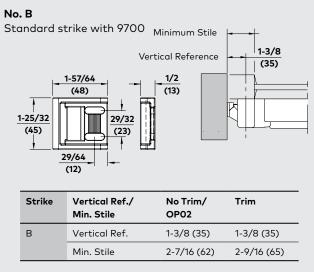

## **Standard Strikes**

All dimensions based on 1/2" (13) stop height

All dimensions based on 1/2" (13) stop height