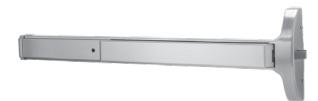

## 9700/F9700 Narrow Stile Rim Exit Devices

| Model         | Function | Operation                                                                                       | Trim Mo | del    |      |       |       |       |
|---------------|----------|-------------------------------------------------------------------------------------------------|---------|--------|------|-------|-------|-------|
| 9700<br>F9700 | 01       | Exit Only<br>(no trim)                                                                          |         |        |      |       |       |       |
| 9700<br>F9700 | DT       | Dummy Trim                                                                                      | ZODT    |        |      |       |       |       |
| 9700          | 02       | Entrance by trim when actuating bar is locked down.                                             | OP02    |        | ZP02 | ZK02R | Zx02R |       |
| 9700<br>F9700 | 03       | Entrance by trim when latch bolt is<br>retracted by key. Key removable only<br>when locked.     | ZO03*   | 0      | ZP03 | ZK03R | Zx03R |       |
| 9700<br>F9700 | 08       | Entrance by knob or lever.<br>Key locks or unlocks knob or lever.                               |         |        |      | ZK08  | Zx08  | Zx08C |
| 9700<br>F9700 | 09       | Entrance by knob or lever only when<br>released by key. Key removable only<br>when locked.      |         |        |      | ZK09  | Zx09  | Zx09C |
| 9700<br>F9700 | 11       | Entrance by thumbturn and pull. Key<br>locks or unlocks thumbturn.                              | Z011    | 0<br>A | ZP11 |       |       |       |
| 9600<br>F9600 | 12       | Entrance by thumbturn and pull only<br>when released by key. Key removable<br>only when locked. | Z012    | S<br>D | ZP12 |       |       |       |
| 9700<br>F9700 | 23       | Entrance by knob or lever<br>(no cylinder). Knob or lever always<br>active.                     |         |        |      | ZK23  | Zx23  |       |
| 9700<br>F9700 | 25       | Entrance by thumbturn and pull (no cylinder). Thumbturn always active.                          |         |        | ZP25 |       |       |       |