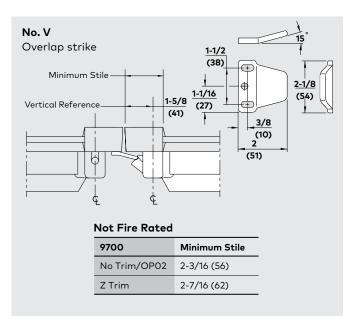

only when locked. | Z012    | S<br>D | ZP12 |       |       |       |
| 9700<br>F9700 | 23       | Entrance by knob or lever<br>(no cylinder). Knob or lever always<br>active.                     |         |        |      | ZK23  | Zx23  |       |
| 9700<br>F9700 | 25       | Entrance by thumbturn and pull (no cylinder). Thumbturn always active.                          |         |        | ZP25 |       |       |       |

\* Pull by others.

**NOTE:** When a trim designation includes an x (such as Zx23), replace x with the letter or number assigned to the chosen lever style. For example, ZR23 specifies lever style R. See page 63 for details.

## **Standard Strikes**



All dimensions based on 1/2" (13) stop height



All dimensions based on 1/2" (13) stop height

## **Optional Strikes**