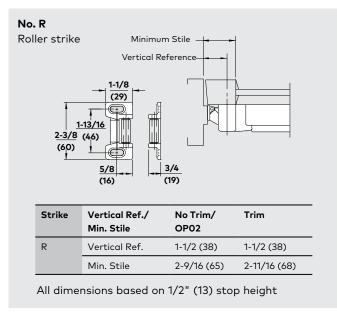

## **Standard Strikes**

All dimensions based on 1/2" (13) stop height

All dimensions based on 1/2" (13) stop height