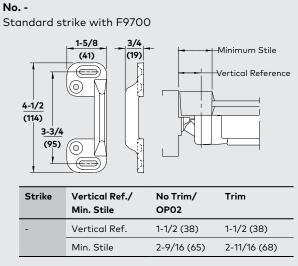

trance by thumbturn and pull only<br>when released by key. Key removable<br>only when locked. | Z012    | S<br>D | ZP12 |       |       |       |
| 9700<br>F9700 | 23       | Entrance by knob or lever<br>(no cylinder). Knob or lever always<br>active.                     |         |        |      | ZK23  | Zx23  |       |
| 9700<br>F9700 | 25       | Entrance by thumbturn and pull (no cylinder). Thumbturn always active.                          |         |        | ZP25 |       |       |       |

\* Pull by others.

**NOTE:** When a trim designation includes an x (such as Zx23), replace x with the letter or number assigned to the chosen lever style. For example, ZR23 specifies lever style R. See page 63 for details.

## **Standard Strikes**



All dimensions based on 1/2" (13) stop height



All dimensions based on 1/2" (13) stop height

## **Optional Strikes**