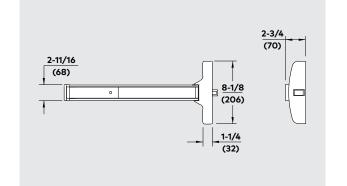

## 9700/F9700 Narrow Stile Rim Exit Devices

| Model         | Function | Operation                                                                                       | Trim Mo | del    |      |       |       |       |
|---------------|----------|-------------------------------------------------------------------------------------------------|---------|--------|------|-------|-------|-------|
| 9700<br>F9700 | 01       | Exit Only<br>(no trim)                                                                          |         |        |      |       |       |       |
| 9700<br>F9700 | DT       | Dummy Trim                                                                                      | ZODT    |        |      |       |       |       |
| 9700          | 02       | Entrance by trim when actuating bar is locked down.                                             | OP02    |        | ZP02 | ZK02R | Zx02R |       |
| 9700<br>F9700 | 03       | Entrance by trim when latch bolt is<br>retracted by key. Key removable only<br>when locked.     | ZO03*   | 0      | ZP03 | ZK03R | Zx03R |       |
| 9700<br>F9700 | 08       | Entrance by knob or lever.<br>Key locks or unlocks knob or lever.                               |         |        |      | ZK08  | Zx08  | Zx08C |
| 9700<br>F9700 | 09       | Entrance by knob or lever only when<br>released by key. Key removable only<br>when locked.      |         |        |      | ZK09  | Zx09  | Zx09C |
| 9700<br>F9700 | 11       | Entrance by thumbturn and pull. Key<br>locks or unlocks thumbturn.                              | Z011    | 0<br>A | ZP11 |       |       |       |
| 9600<br>F9600 | 12       | Entrance by thumbturn and pull only<br>when released by key. Key removable<br>only when locked. | Z012    | S<br>D | ZP12 |       |       |       |
| 9700<br>F9700 | 23       | Entrance by knob or lever<br>(no cylinder). Knob or lever always<br>active.                     |         |        |      | ZK23  | Zx23  |       |
| 9700<br>F9700 | 25       | Entrance by thumbturn and pull (no cylinder). Thumbturn always active.                          |         |        | ZP25 |       |       |       |