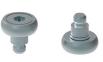

#### 4210T-3034 Security Track Roller

- Low friction track roller threads into 4210T-3077 arm for extra strength and security
- Can not be removed without disconnecting arm from closer

Introduction

510 Series