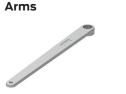

#### 4210T-3077T Standard Security Arm (STDTRKSECARM) Handed

- Solid forged steel, large cross section arm
- Special threaded attachment of track roller for extra security
- Double slab arm/ pinion attachment for maximum strength
- Can only be used with high security track roller, 4210T-3034