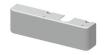

#### 4210T-72MC Metal Cover (MC)

#### Handed

- Four point torx mounting for extra security
- Closer adjustments not accessible with cover installed