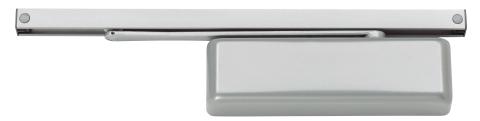

4210T Series

The 4210T Smoothee Series is a heavy duty, high security track closer with special components to minimize tampering and vandalism. Forged steel arms and heavy gauge metal security covers are designed for correctional, vandal prone, institutional and other high traffic interior applications. A choice of finishes and cylinder functions meet correctional and vandal resistant requirements.

| Cover                           | Metal Cover (MC)                                                                                                                                                                       |  |
|---------------------------------|----------------------------------------------------------------------------------------------------------------------------------------------------------------------------------------|--|
| Fasteners                       | Torx Machine Screws (TORX)                                                                                                                                                             |  |
| Mounting                        | Stop face (push side)                                                                                                                                                                  |  |
| Arms                            | Security arm, security track with roller                                                                                                                                               |  |
| Finishes/colors/<br>powder coat | <ul> <li>689 Aluminum</li> <li>690 Statuary Bronze</li> <li>691 Light Bronze</li> <li>693 Black</li> <li>695 Dark Bronze</li> <li>696 Brass</li> <li>Custom colors optional</li> </ul> |  |
|                                 | <ul><li> Optional SRI primer - powder coat only</li><li> Optional plated finishes</li></ul>                                                                                            |  |
|                                 |                                                                                                                                                                                        |  |