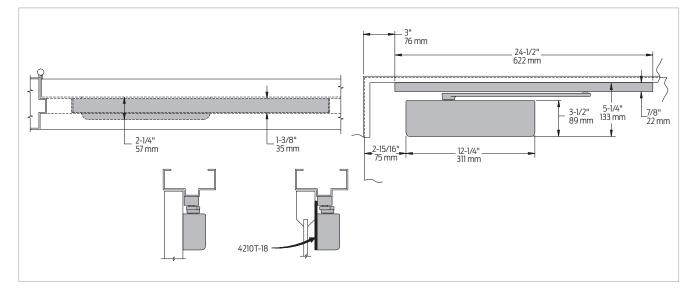

### Stop face (push side) mounting

| Butt hinges                  | Should not exceed 5" (127 mm) in width                                                                                                                                                                     |
|------------------------------|------------------------------------------------------------------------------------------------------------------------------------------------------------------------------------------------------------|
| Auxiliary stop               | Recommended where a door cannot swing 180°                                                                                                                                                                 |
| Clearance                    | 2 <sup>1</sup> /4" (57 mm) from door                                                                                                                                                                       |
| Top rail                     | <ul> <li>Less than 5 <sup>1</sup>/<sub>4</sub>" (133 mm) measured from stop, requires plate 4210T-18</li> <li>Plate requires 2 <sup>1</sup>/<sub>4</sub>" (57mm) minimum measured from the stop</li> </ul> |
| Stop width                   | Minimum 1 ³/8" (35 mm)                                                                                                                                                                                     |
| Advanced Variable Back Check | <ul> <li>Cylinder starts back check at approximately 45° instead of the normal 75°</li> <li>Add suffix "CYLAVB" to selected cylinder</li> </ul>                                                            |
| Maximum opening              | Templating allows 110°                                                                                                                                                                                     |
| Options                      | Advanced Variable Back Check Cylinder (CYLAVB)                                                                                                                                                             |
|                              |                                                                                                                                                                                                            |

### 4210T-18 Plate

- Required where top rail, when measured from the stop, is less than 5 1/4" (133 mm)
- Requires 2<sup>1</sup>/<sub>4</sub>" (57 mm) minimum top rail measured from the stop