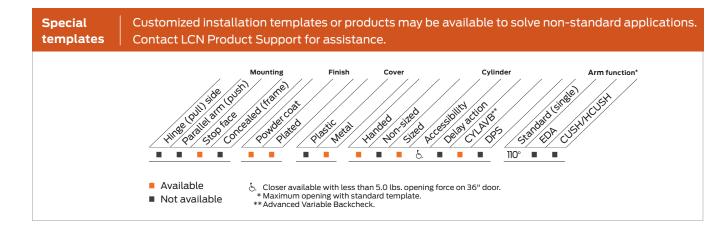

### Stop face (push side) mounting

| Butt hinges                  | Should not exceed 5" (127 mm) in width                                                                                                                                                                     |
|------------------------------|------------------------------------------------------------------------------------------------------------------------------------------------------------------------------------------------------------|
| Auxiliary stop               | Recommended where a door cannot swing 180°                                                                                                                                                                 |
| Clearance                    | 2 <sup>1</sup> /4" (57 mm) from door                                                                                                                                                                       |
| Top rail                     | <ul> <li>Less than 5 <sup>1</sup>/<sub>4</sub>" (133 mm) measured from stop, requires plate 4210T-18</li> <li>Plate requires 2 <sup>1</sup>/<sub>4</sub>" (57mm) minimum measured from the stop</li> </ul> |
| Stop width                   | Minimum 1 ³/8" (35 mm)                                                                                                                                                                                     |
| Advanced Variable Back Check | <ul> <li>Cylinder starts back check at approximately 45° instead of the normal 75°</li> <li>Add suffix "CYLAVB" to selected cylinder</li> </ul>                                                            |
| Maximum opening              | Templating allows 110°                                                                                                                                                                                     |
| Options                      | Advanced Variable Back Check Cylinder (CYLAVB)                                                                                                                                                             |
|                              |                                                                                                                                                                                                            |