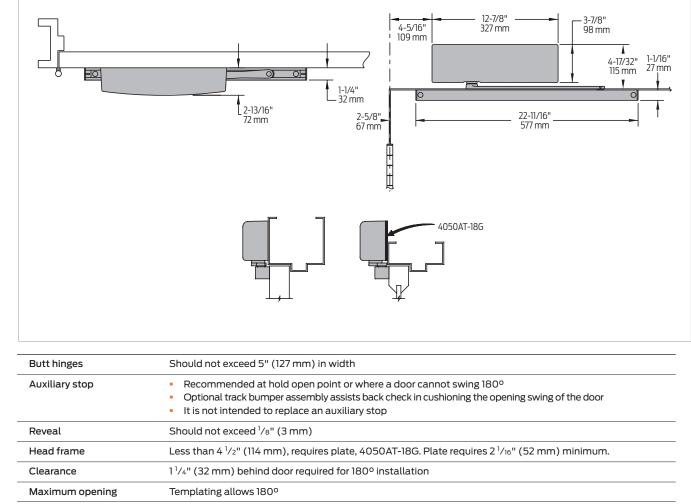

## Mounting details

#### Hinge (pull) side mounting

| Should not exceed 5" (127 mm) in width                                                                                                                                                                                                               |
|------------------------------------------------------------------------------------------------------------------------------------------------------------------------------------------------------------------------------------------------------|
| <ul> <li>Recommended at hold open point or where a door cannot swing 180°</li> <li>Optional track bumper assembly assists back check in cushioning the opening swing of the door</li> <li>It is not intended to replace an auxiliary stop</li> </ul> |
| Should not exceed <sup>1</sup> /8" (3 mm) for standard arm                                                                                                                                                                                           |
| Less than 4 $^{1}/_{8}$ " (104 mm) requires plate, 4050AT-18. Plate requires 2 $^{1}/_{16}$ " (52mm) minimum.                                                                                                                                        |
| Requires 1 <sup>1</sup> /4" (32 mm) minimum                                                                                                                                                                                                          |
| 2 <sup>13</sup> /16" (52 mm) behind door required for 90° installation                                                                                                                                                                               |
| Templating allows 180°                                                                                                                                                                                                                               |
| -                                                                                                                                                                                                                                                    |

Note: Consult factory for applications where door must swing 1809.