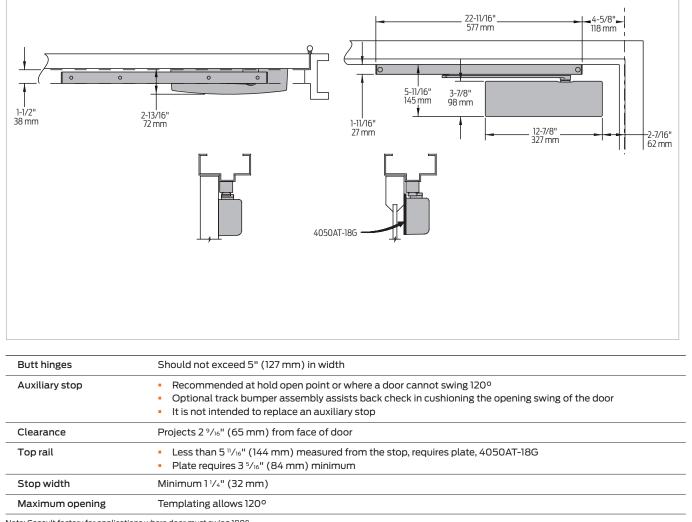

# Mounting details

### Top jamb (pull) side mounting

Note: Consult factory for applications where an exterior or large/heavy door must swing 180º.

4050A/4050AT Series

### Stop face (push) side mounting

Note: Consult factory for applications where door must swing 180°.