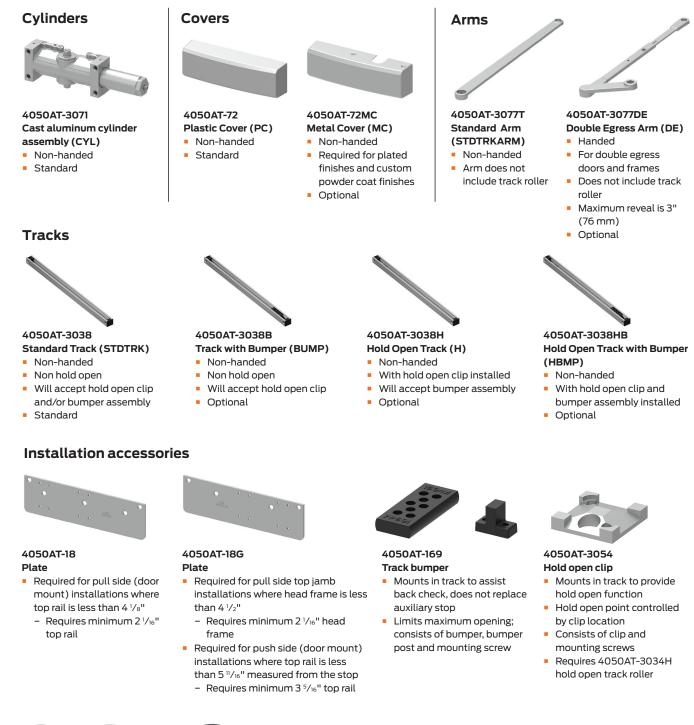

## Accessories

4050AT-3034 Track roller

- Quiet, low friction roller assembly
- Shoulder dimension
   "X" = 1/8" (3mm)

4050AT-3034H Hold open track roller

 Quiet, low friction roller assembly

Shoulder dimension
 "X" = 1/8" (3mm)

4050AT-480Pinion extenderConnects pinion to arm

4050A/4050AT

10/4110T

Series