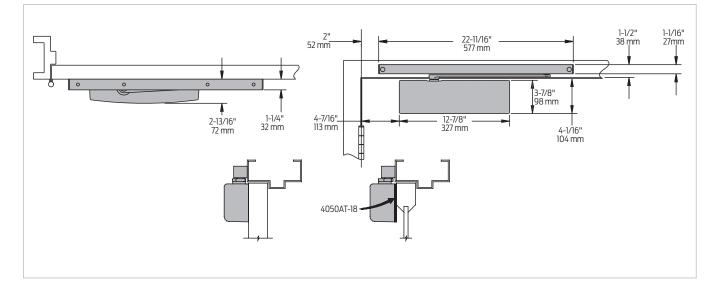

# Mounting details

### Top jamb (pull) side mounting

Note: Consult factory for applications where an exterior or large/heavy door must swing 180º.

4050A/4050AT Series