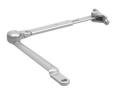

### 3030-3049 Hold Open Arm (H)

- Handed
- Provides hold open function, adjustable at elbow
- Optional