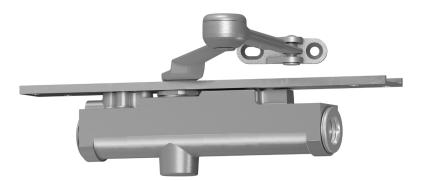

# 3030 Series

The concealed 3030 Series is designed to mount in a 1<sup>3</sup>/<sub>4</sub>" interior door. The double lever arm provides superior door control and the choice of finishes and arm functions meet virtually all architectural requirements.

## 3030-3077 Regular Arm (REGARM)

Non-handed