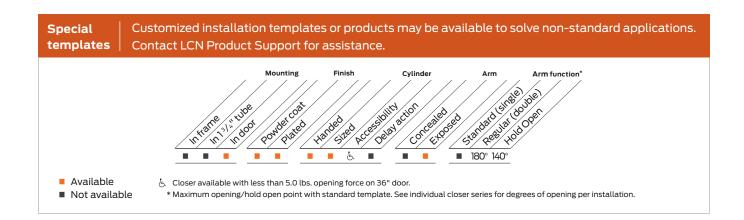

| Mounting                        | Concealed (in door); consult factory for installations with pivots                                                                                                                                                                                                       |
|---------------------------------|--------------------------------------------------------------------------------------------------------------------------------------------------------------------------------------------------------------------------------------------------------------------------|
| Arms                            | Regular arm                                                                                                                                                                                                                                                              |
| Finishes/colors/<br>powder coat | <ul> <li>689 Aluminum</li> <li>690 Statuary bronze</li> <li>691 Light bronze</li> <li>693 Black</li> <li>695 Dark bronze</li> <li>696 Brass</li> <li>Custom colors optional</li> <li>Optional SRI primer - powder coat only</li> <li>Optional plated finishes</li> </ul> |
|                                 |                                                                                                                                                                                                                                                                          |