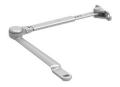

|  |
|                 | Hold open points up to maximum opening or 140°, whichever is less, with Hold Open Arm (H)                                                                                                                                    |  |
|                 | Arm clearance above door:<br>$C = 1^{1}/4$ " (32 mm)                                                                                                                                                                         |  |

- Notes:
   For interior doors
- Single acting cylinder in top rail of door Exposed arm on hinge side of door

## Accessories

## **Cylinders**

3030 Series



## 3031(2)(3)(4)-3071 Cast iron cylinder assembly with mounting plate (CYL)

- Handed
- With mounting plate
- Standard



## 3030-3077 Regular Arm (REGARM)

Non-handed



### 3030-3049 Hold Open Arm (H)

- Handed
- Provides hold open function, adjustable at elbow
- Optional