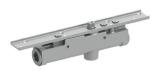

## 3031(2)(3)(4)-3071 Cast iron cylinder assembly with mounting plate (CYL)

- Handed
- With mounting plate
- Standard