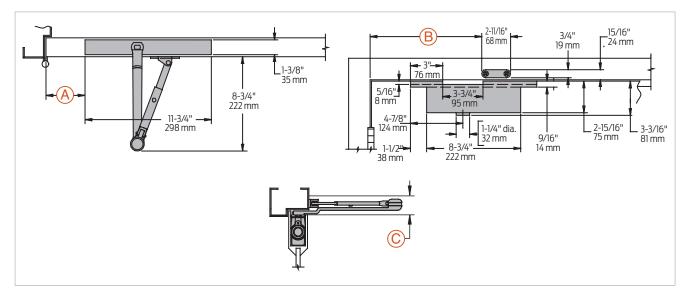

## **Concealed mounting**

| Butt hinges     | Should not exceed 5" (127 mm) in width                                                                                                                                                                                       |  |
|-----------------|------------------------------------------------------------------------------------------------------------------------------------------------------------------------------------------------------------------------------|--|
| Auxiliary stop  | Recommended at hold open point or where a door cannot swing 180°                                                                                                                                                             |  |
| Reveal          | Minimum 4" (102 mm) required                                                                                                                                                                                                 |  |
| Top rail        | <ul> <li>1³/₄" (44 mm) minimum</li> <li>Please consult the door manufacturer to assure that the door integrity and warranty is maintained after installing the 3030 Series door closer in a 1³/₄" thick wood door</li> </ul> |  |
| Clearance       | 2 <sup>13</sup> /16" (72 mm) behind door required for 90° installation                                                                                                                                                       |  |
| Delay action    | Delays closing from 180°-70°. Delay time adjustable up to approximately 1 minute                                                                                                                                             |  |
| Maximum opening | To 100°: $A = 3^{5}/8"$ (92 mm)<br>$B = 10^{1}/4"$ (260 mm)                                                                                                                                                                  |  |
|                 | 130°: A = 2 <sup>5</sup> /8" (67 mm)<br>B = 9 <sup>1</sup> /4" (235 mm)                                                                                                                                                      |  |
|                 | 180°: $A = 1^5/8"$ (41 mm)<br>$B = 8^1/4"$ (210 mm)                                                                                                                                                                          |  |
|                 | Hold open points up to maximum opening or 140°, whichever is less, with Hold Open Arm (H)                                                                                                                                    |  |
|                 | Arm clearance above door:<br>$C = 1^{1}/4$ " (32 mm)                                                                                                                                                                         |  |