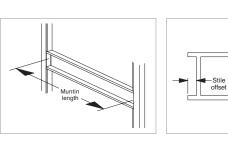

| Stile<br>offset | Long device<br>(24" touchbar)<br>minimum muntin length<br>(width between stiles) | Short device<br>(21" touchbar)<br>minimum muntin length<br>(width between stiles) |  |
|-----------------|----------------------------------------------------------------------------------|-----------------------------------------------------------------------------------|--|
| .115"           | 27.505"                                                                          | 24.505"                                                                           |  |
| .125"           | 27.495"                                                                          | 24.495"                                                                           |  |
| .142"           | 27.478"                                                                          | 24.478"                                                                           |  |
| .156"           | 27.464"                                                                          | 24.464"                                                                           |  |
| .187"           | 27.433"                                                                          | 24.433"                                                                           |  |