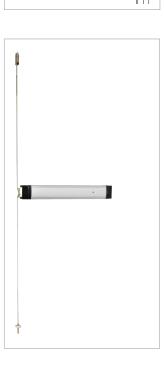

## The best available recessed concealed device for stile and rail doors

The 2390 is a grade 1 exit device designed for high use and abuse, and delivers a variety of performance features that ensure smooth, easy and reliable operation. Easier rod adjustment simplifies installation.

## **Specifications**

| Hand:               | Field reversible, non handed.                                                                                                                                                                                 |  |  |
|---------------------|---------------------------------------------------------------------------------------------------------------------------------------------------------------------------------------------------------------|--|--|
| Functions:          | See trim selection chart on this page.                                                                                                                                                                        |  |  |
| Finishes:           | US28, DC13, DC35, champagne.                                                                                                                                                                                  |  |  |
| Strikes:            | PB48 top.                                                                                                                                                                                                     |  |  |
| Latches:            | Standard top - SU latch Standard bottom - hex bottom bolt Optional top - ES - electric strike, device would need to be less bottom rod (LBR). Optional bottom - RL rod bottom latch - PL pullman bottom latch |  |  |
| Dogging feature:    | Hex Key Dogging standard, except EL where must use hold back feature.                                                                                                                                         |  |  |
| Cylinder:           | Mortise 1" up to $1^{3}/_{8}$ ", key entry (NL) or hold back (HB) available (field selectable).                                                                                                               |  |  |
| Sizes:              | 21", 24".                                                                                                                                                                                                     |  |  |
| Doors:              | 1³/4" thick metal doors.                                                                                                                                                                                      |  |  |
| Projections:        | $1{}^5/_8$ " with pushbar extended. Pushbar height is $3{}^1\!/_4$ ".                                                                                                                                         |  |  |
| Stile:              | 1 <sup>3</sup> / <sub>4</sub> " minimum.                                                                                                                                                                      |  |  |
| Electric functions: | EL - electric latch retraction, (EL requires PS914-2RS minimum power supply). RX - request to exit switch, monitors pushpad SPTD switch.                                                                      |  |  |
| Fasteners:          | All machine screw mounting. Device mounting fasteners are concealed, latch fasteners are exposed to egress side.                                                                                              |  |  |
| End caps:           | Sloped metal end caps.                                                                                                                                                                                        |  |  |
| ANSI:               | Certified ANSI A156.3 grade 1 standards.                                                                                                                                                                      |  |  |
| Vertical rods:      | 7' standard, extension rods available up to 10'. Rod extension kits available. Rod length requirement varies with device mounting height.                                                                     |  |  |