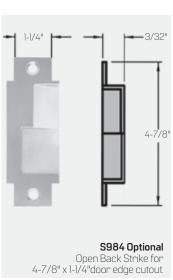

# **Mortise Exit Devices**

#### **Open Back Strikes**

Allow a pair of doors to open and close independently. Strikes are handed. Specify Hand same as Mortise Lock (e.g. RHRB).