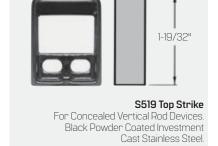

### **Vertical Rod Exit Devices**

#### Top Strike

For Surface Vertical Rod Devices, S300 standard and S301 optional, see above.