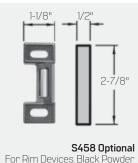

#### **Rim Exit Devices**

For Minimum Stile Widths see page 37.

1-1/4"

For Rim Devices. Black Powder Coated Investment Cast, Stainless Steel Base and Roller.

11/16"

For Narrow Stile Rim Devices. Black Powder Coated Investment Cast, Stainless Steel Base and Roller. Includes Rub Strip.