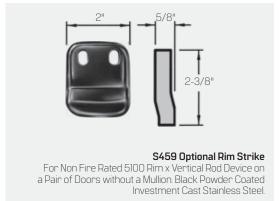

# Precision 2000 Series Touchbar Exit Devices by BEST

## **Strikes**

#### **Rim Exit Devices**

For Minimum Stile Widths see page 37.





1-1/4"



For Rim Devices. Black Powder Coated Investment Cast, Stainless Steel Base and Roller.

11/16"



For Narrow Stile Rim Devices. Black Powder Coated Investment Cast, Stainless Steel Base and Roller. Includes Rub Strip.

### **Vertical Rod Exit Devices**

#### Top Strike

For Surface Vertical Rod Devices, S300 standard and S301 optional, see above.





#### 2100 Rim x Vertical Rod Exit Device



# **Mortise Exit Devices**

#### **Open Back Strikes**

Allow a pair of doors to open and close independently. Strikes are handed. Specify Hand same as Mortise Lock (e.g. RHRB).