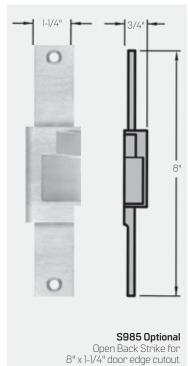

# **Mortise Exit Devices**

#### **Open Back Strikes**

Allow a pair of doors to open and close independently. Strikes are handed. Specify Hand same as Mortise Lock (e.g. RHRB).