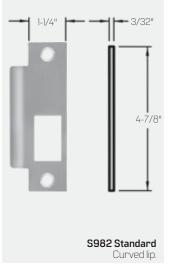

# **Mortise Exit Devices**

#### **Open Back Strikes**

Allow a pair of doors to open and close independently. Strikes are handed. Specify Hand same as Mortise Lock (e.g. RHRB).