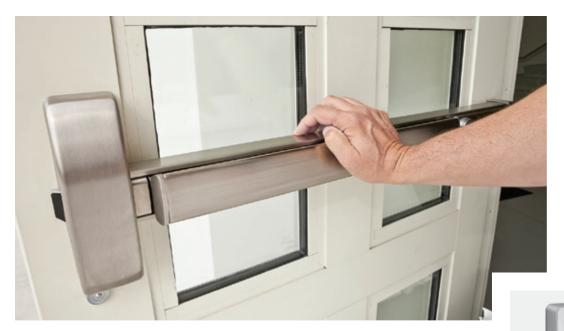

#### **Rim Exit Devices**

For Minimum Stile Widths see page 37.

1-1/4"

For Rim Devices. Black Powder Coated Investment Cast, Stainless Steel Base and Roller.

11/16"

For Narrow Stile Rim Devices. Black Powder Coated Investment Cast, Stainless Steel Base and Roller. Includes Rub Strip.