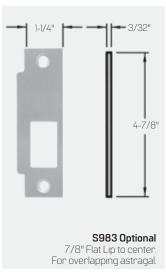

# **Mortise Exit Devices**

#### **Open Back Strikes**

Allow a pair of doors to open and close independently. Strikes are handed. Specify Hand same as Mortise Lock (e.g. RHRB).