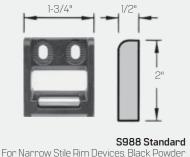

#### **Rim Exit Devices**

For Minimum Stile Widths see page 37.

1-1/4"

For Rim Devices. Black Powder Coated Investment Cast, Stainless Steel Base and Roller.

11/16"

For Narrow Stile Rim Devices. Black Powder Coated Investment Cast, Stainless Steel Base and Roller. Includes Rub Strip.