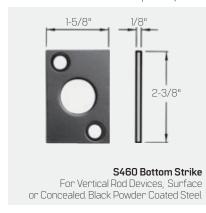

### **Vertical Rod Exit Devices**

#### Top Strike

For Surface Vertical Rod Devices, S300 standard and S301 optional, see above.