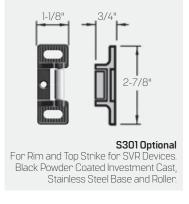

#### Top Strike

For Surface Vertical Rod Devices, S300 standard and S301 optional, see above.