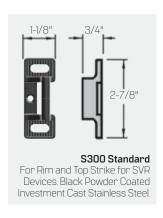

#### Top Strike

For Surface Vertical Rod Devices, S300 standard and S301 optional, see above.