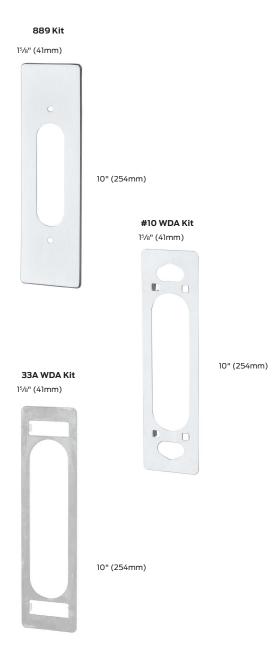

# Cover plates

#### 889 Kit

#### (For 373L Control)

Required when 373L controls are used with sex bolts. Four studs on cover plate allow through bolting to the device center case **Note:** Sex bolts must be used on wood or composite fire doors. Specify device type R, M, or V and finish.

### #10 WDA Kit

#### (For 370 Series controls)

For wood door applications, used to cover up door preparations for control, also prevents the control from boring into the wood door. Finished to match control.

#### 33A WDA Kit

## (For 360 Series controls)

For wood door applications to cover up door preparations for control, also prevents the control from boring into the wood door Finished to match control.