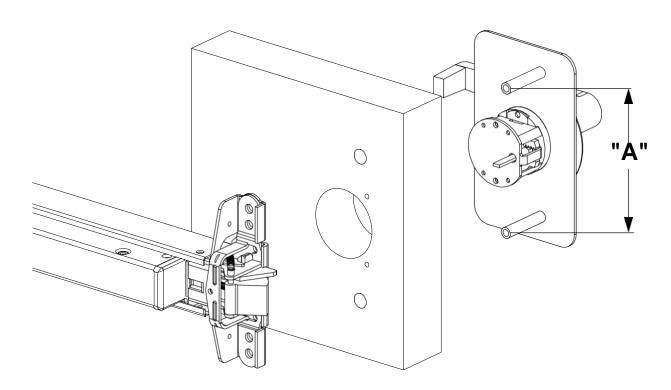

## SUPPLEMENT TO INSTALLATION INSTRUCTIONS FOR 19 SERIES PANIC & FIRE EXIT HARDWARE

F-19 SERIES 19 SERIES

D-1101-B

Date:

05-29-2015

- 1) IF DEVICE IS NOT BEING INSTALLED WITH KIK, KIL OR CENTRON TRIM, DISREGARD THIS NOTICE AND PROCEED WITH DEVICE INSTALLATION.
- 2)IF DEVICE IS BEING INSTALLED WITH KIK, KIL OR CENTRON TRIM, MEASURE THE DISTANCE BETWEEN THE TRIM MOUNTING THRU-BOLTS.

3)IF"A" ABOVE IS 3-1/2", PREPARE THE HOLES MARKED **"B" (INSTEAD OF "A")** IN THE INSTALLATION INSTRUCTIONS. IF "A" ABOVE IS 4-1/2", PREPARE THE HOLES PER THE INSTALLATION INSTRUCTIONS.

4) PROCEED WITH DEVICE & TRIM INSTALLATION.